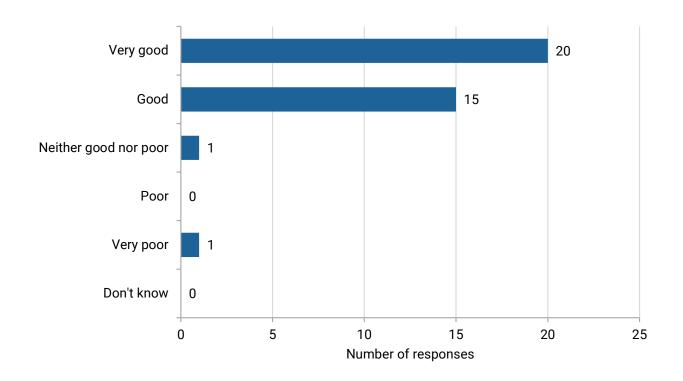

#### Frequency and distribution of ratings for the Friends and Family Test question

### Thinking about this GP practice - Overall, how was your experience of our service?

Table 1

| Response scale                   | Number of responses | Percentage of responses* |
|----------------------------------|---------------------|--------------------------|
| Very good                        | 20                  | 54%                      |
| Good                             | 15                  | 41%                      |
| Neither good nor poor            | 1                   | 3%                       |
| Poor                             | 0                   | 0%                       |
| Very poor                        | 1                   | 3%                       |
| Don't know                       | 0                   | 0%                       |
| Total responses to this question | 37                  | 100%                     |

# 95% of patients who responded to this question rated their overall experience of your service as 'Very good' or 'Good'

The sum of the 'Very good' and 'Good' percentage of responses in Table 1 may not equal the percentage in the grey box above due to rounding.

Of those 37 patients who answered the Friends and Family Test question, 37 (100%), filled out a paper questionnaire and 0 (0%), completed a questionnaire online.